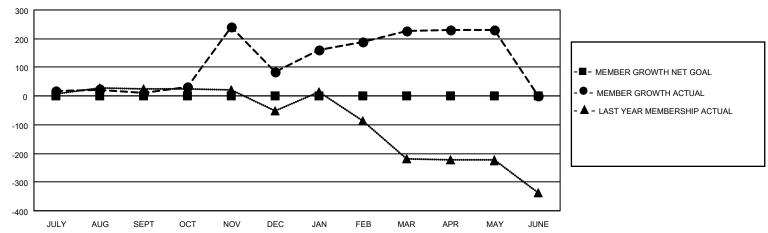

## GOALS AND ACTUAL MEMBERS CUMULATIVE

| DROPPED CLUBS: 4 |     | 46 CLUBS OF 56 ADDED 1 OR<br>MORE NEW MEMBERS | GENDER DISTRIBUTION                 |                |  |
|------------------|-----|-----------------------------------------------|-------------------------------------|----------------|--|
|                  |     | MALE 1,422                                    |                                     | 1,422 (81.30%) |  |
|                  |     |                                               | FEMALE 323 (18.47%)                 |                |  |
| DROPPED MEMBERS  |     |                                               | NON BINARY                          | 0 (0.00%)      |  |
|                  |     |                                               | PREFER NOT TO ANSWER                | 4 (0.23%)      |  |
| DECEASED         | 5   |                                               |                                     |                |  |
| CLUB CANCELLED   | 69  | CLICK HERE FOR CUMULATIVE                     | TOTAL FAMILY UNIT MEMBERS           | 197            |  |
| OTHER            | 231 | MEMBERSHIP DATA                               |                                     |                |  |
| TOTAL            | 305 |                                               | FAMILY MEMBERS PAYING HALF DUES 110 |                |  |
|                  |     |                                               |                                     |                |  |

## MONTHLY MEMBERSHIP PROGRESS REPORT

LOCATION INDIA District 316 H Results as of: 5/31/2022

| Clubs RESULTS FOR 2021-2022 |   |   |   | Members RESULTS FOR 2021-2022 |   |     |     |
|-----------------------------|---|---|---|-------------------------------|---|-----|-----|
|                             |   |   |   |                               |   |     |     |
| JULY/AUG/SEPT               | 0 | 0 | 2 | JULY/AUG/SEPT                 | 0 | 94  | 55  |
| OCT/NOV/DEC                 | 0 | 6 | 2 | OCT/NOV/DEC                   | 0 | 305 | 226 |
| JAN/FEB/MAR                 | 0 | 3 | 0 | JAN/FEB/MAR                   | 0 | 175 | 0   |
| APR/MAY/JUNE                | 0 | 1 | 0 | APR/MAY/JUNE                  | 0 | 28  | 24  |