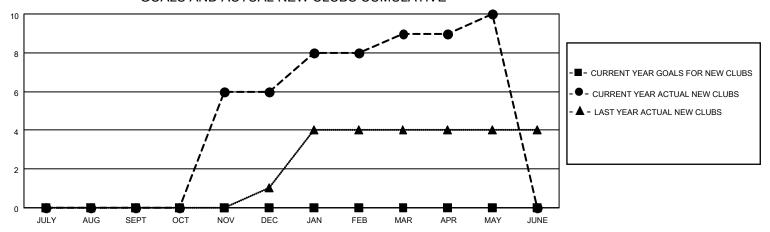

## GOALS AND ACTUAL NEW CLUBS CUMULATIVE

## MONTHLY MEMBERSHIP PROGRESS REPORT

LOCATION INDIA District 316 H Results as of: 5/31/2022

| Clubs RESULTS FOR 2021-2022 |   |   |   | Members RESULTS FOR 2021-2022 |   |     |     |
|-----------------------------|---|---|---|-------------------------------|---|-----|-----|
|                             |   |   |   |                               |   |     |     |
| JULY/AUG/SEPT               | 0 | 0 | 2 | JULY/AUG/SEPT                 | 0 | 94  | 55  |
| OCT/NOV/DEC                 | 0 | 6 | 2 | OCT/NOV/DEC                   | 0 | 305 | 226 |
| JAN/FEB/MAR                 | 0 | 3 | 0 | JAN/FEB/MAR                   | 0 | 175 | 0   |
| APR/MAY/JUNE                | 0 | 1 | 0 | APR/MAY/JUNE                  | 0 | 28  | 24  |